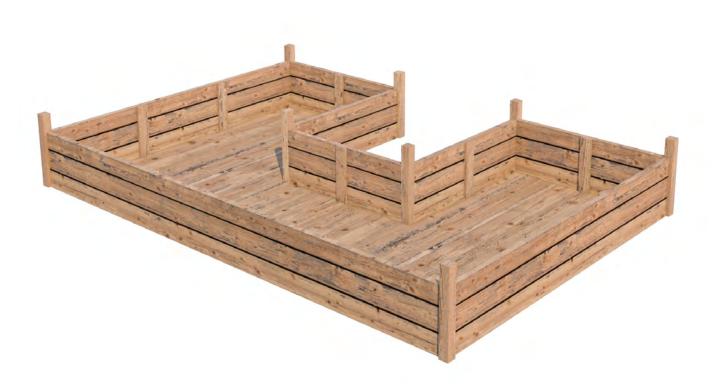

#### **Final Touches**

Now that your garden bed is all done, you are ready to decorate it any way you want using your favorite paint, stain, or preservative.