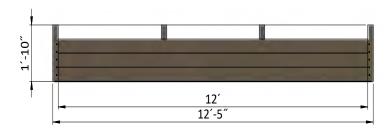

**Size & Dimensions** 

front side

#### **Assemble the Walls**

- **2.1.** Assemble the walls using 1  $1/2^{\circ}$  x 5  $1/2^{\circ}$  and  $3/4^{\circ}$  x 3  $1/2^{\circ}$  pressure-treated lumber. You will need three boards cut to 12' that will be joists, six boards cut to 8' that will be joists, twelve boards cut to 4' that will be the joists, three boards cut to 3'-7" that will be the joists and eleven boards cut to 1'-4  $1/2^{\circ}$  that will be the studs.
- 2.2. Secure the beams with 2" and 5" wood screws.
- **2.3.** Using a speed square or carpenter's square, check the corners to make sure they are 90°.