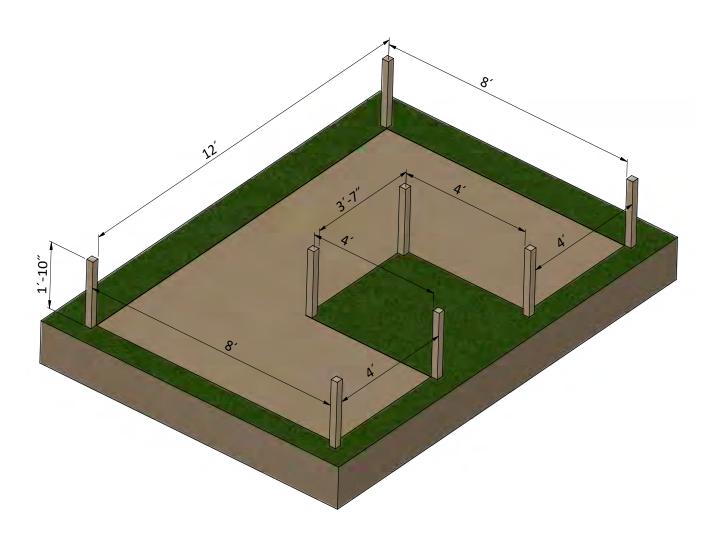

**Size & Dimensions** 

front side

#### **Assemble Main Frame**

- **1.1.** Assemble the main frame using  $2 \frac{1}{2}$  x  $2 \frac{1}{2}$  pressure-treated lumber. You will need eight boards cut to 1-10" that will be the studs.
- 1.2. Using a speed square or carpenter's square, check the corners to make sure they are 90°.

#### **Assemble the Walls**

- **2.1.** Assemble the walls using 1  $1/2^{\circ}$  x 5  $1/2^{\circ}$  and  $3/4^{\circ}$  x 3  $1/2^{\circ}$  pressure-treated lumber. You will need three boards cut to 12' that will be joists, six boards cut to 8' that will be joists, twelve boards cut to 4' that will be the joists, three boards cut to 3'-7" that will be the joists and eleven boards cut to 1'-4  $1/2^{\circ}$  that will be the studs.
- 2.2. Secure the beams with 2" and 5" wood screws.
- **2.3.** Using a speed square or carpenter's square, check the corners to make sure they are 90°.

## **Install Landscape Fabric**

- **3.1.** Cover the bottom of garden bed with landscape fabric. You will need 82 sq.ft.
- **3.2.** Fasten landscape fabric for bottom with galvanizated nails 2".