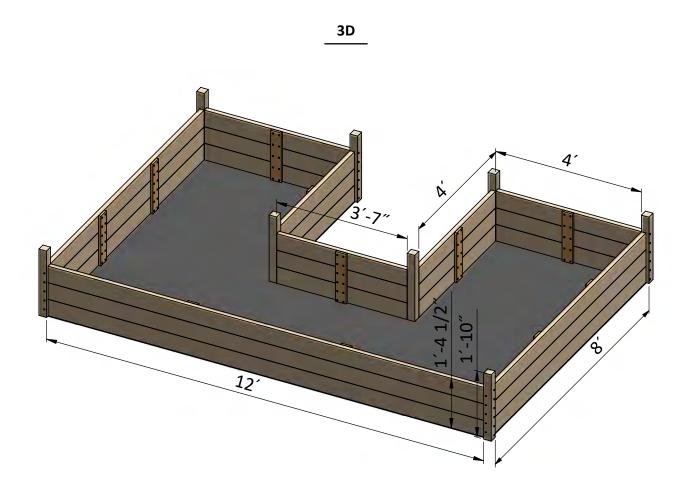

#### **Assemble Main Frame**

- **1.1.** Assemble the main frame using  $2 \frac{1}{2}$  x  $2 \frac{1}{2}$  pressure-treated lumber. You will need eight boards cut to 1-10" that will be the studs.
- 1.2. Using a speed square or carpenter's square, check the corners to make sure they are 90°.

#### **Assemble the Walls**

- **2.1.** Assemble the walls using 1  $1/2^{\circ}$  x 5  $1/2^{\circ}$  and  $3/4^{\circ}$  x 3  $1/2^{\circ}$  pressure-treated lumber. You will need three boards cut to 12' that will be joists, six boards cut to 8' that will be joists, twelve boards cut to 4' that will be the joists, three boards cut to 3'-7" that will be the joists and eleven boards cut to 1'-4  $1/2^{\circ}$  that will be the studs.
- 2.2. Secure the beams with 2" and 5" wood screws.
- **2.3.** Using a speed square or carpenter's square, check the corners to make sure they are 90°.