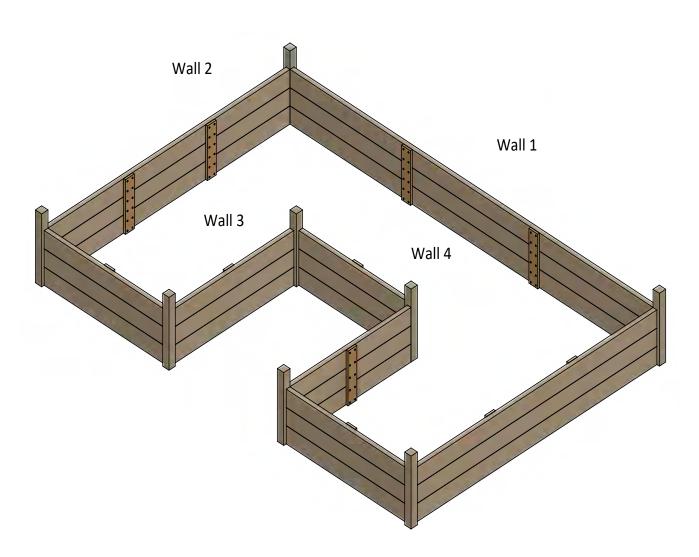

#### **Assemble the Walls**

- **2.1.** Assemble the walls using 1  $1/2^{\circ}$  x 5  $1/2^{\circ}$  and  $3/4^{\circ}$  x 3  $1/2^{\circ}$  pressure-treated lumber. You will need three boards cut to 12' that will be joists, six boards cut to 8' that will be joists, twelve boards cut to 4' that will be the joists, three boards cut to 3'-7" that will be the joists and eleven boards cut to 1'-4  $1/2^{\circ}$  that will be the studs.
- 2.2. Secure the beams with 2" and 5" wood screws.
- **2.3.** Using a speed square or carpenter's square, check the corners to make sure they are 90°.