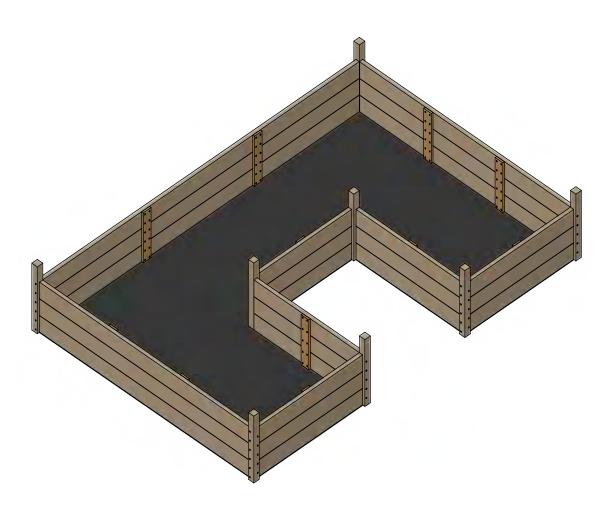

## **Install Landscape Fabric**

- **3.1.** Cover the bottom of garden bed with landscape fabric. You will need 82 sq.ft.
- **3.2.** Fasten landscape fabric for bottom with galvanizated nails 2".