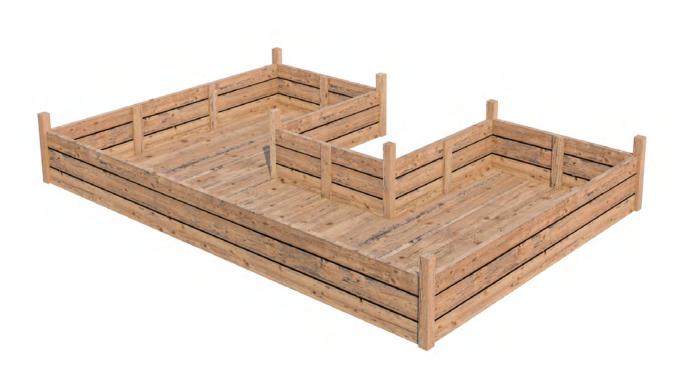

# Craftcamp



# 8'x 12' Garden Bed Plan

# Free vs. Premium Plan: What's the Difference?

We offer both free and premium versions of our detailed shed plans, designed to fit your needs and budget. Check out the table below to see the key differences and choose the plan that's right for you:

| Features                      | Free Plan | Premium Plan  |
|-------------------------------|-----------|---------------|
| Metric measurements           | X         | <b>✓</b>      |
| Illustrations per Step        | Limited   | Every Step    |
| Print Ready Format            | X         | <b>✓</b>      |
| Step-by-Step Instructions     | Basic     | Comprehensive |
| Full Materials & Cutting List | X         | <b>✓</b>      |
| Additional Illustrations      | X         | <b>✓</b>      |
| Additional Blueprints