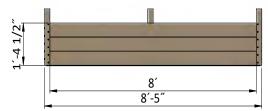

**Size & Dimensions** 

front side

#### **Assemble the Walls**

- **2.1.** Assemble the walls using 1  $1/2^{\circ}$  x 5  $1/2^{\circ}$  and  $3/4^{\circ}$  x 3  $1/2^{\circ}$  pressure-treated lumber. You will need three boards cut to 12' that will be joists, six boards cut to 8' that will be joists, twelve boards cut to 4' that will be the joists, three boards cut to 3'-7" that will be the joists and eleven boards cut to 1'-4  $1/2^{\circ}$  that will be the studs.
- 2.2. Secure the beams with 2" and 5" wood screws.
- **2.3.** Using a speed square or carpenter's square, check the corners to make sure they are 90°.