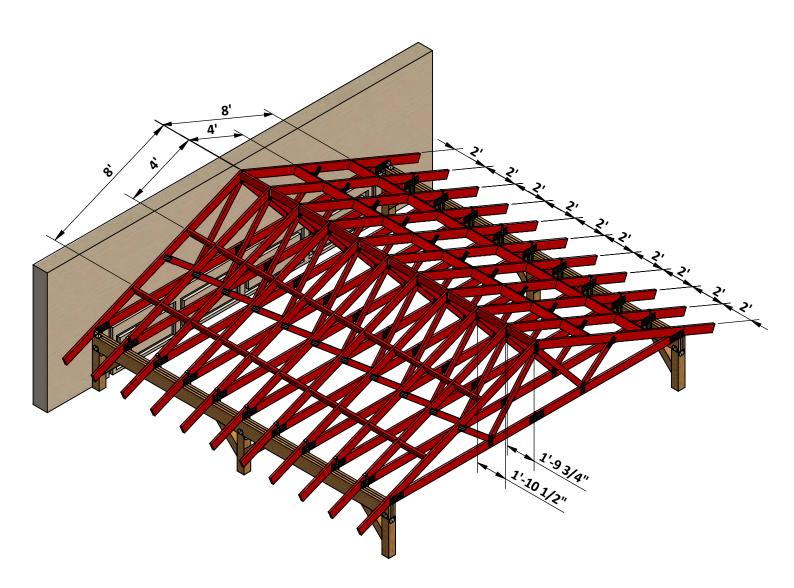

#### **Roof Assembly**

- **3.1** Assemble the 20' Residential common trusses and secure with corner bracer, H16 hurricane tie with 1" wood screw,
- **3.2** Secure all ridge board and blocking board with 2" wood screw