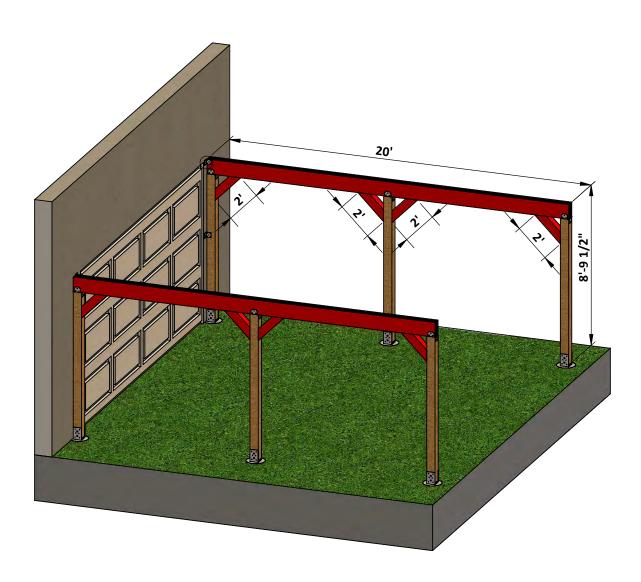

#### **Size & Dimensions**

#### **Post Installation**

- **1.1** Install the right side and left side posts using 6 x 6 lumber.
- **1.2** Secure the post with metal post base with 3" wood screws and Hexabolt 5/8-18x6.5x1.75,hexanut 5/8,washer.

#### **Headers and Cross braces assembly**

- 2.1 Assemble the headers using 3 x 2 x 10 LVL secure with 4" screws and cross braces using 6 x 6 lumber
- **2.2** Secure all headers with post cap using 3" wood screws and cross braces with 5" wood screws and the header end to the wall with corner bracer with concrete anchor and plastic dowels.