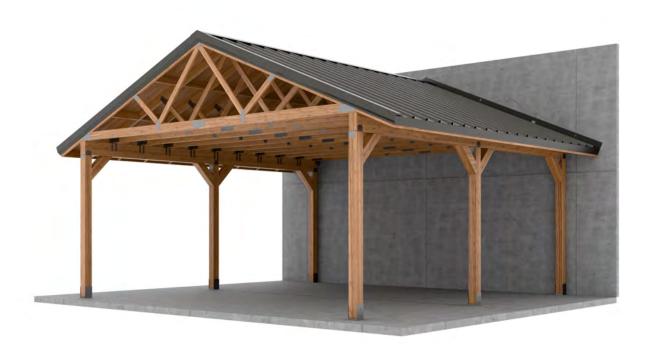

## Craftcamp



20' x 20' Attach Gable Carport Plan

# Free vs. Premium Plan: What's the Difference?

We offer both free and premium versions of our detailed shed plans, designed to fit your needs and budget. Check out the table below to see the key differences and choose the plan that's right for you:

| Features                      | Free Plan | Premium Plan  |
|-------------------------------|-----------|---------------|
| Steps Count                   | 10        | 20            |
| Illustrations per Step        | Limited   | Every Step    |
| Print Ready Format            | X         | ✓             |
| Step-by-Step Instructions     | Basic     | Comprehensive |
| Full Materials & Cutting List | X         | ✓             |
| Additional Illustrations      | X         | ✓             |
| Additional