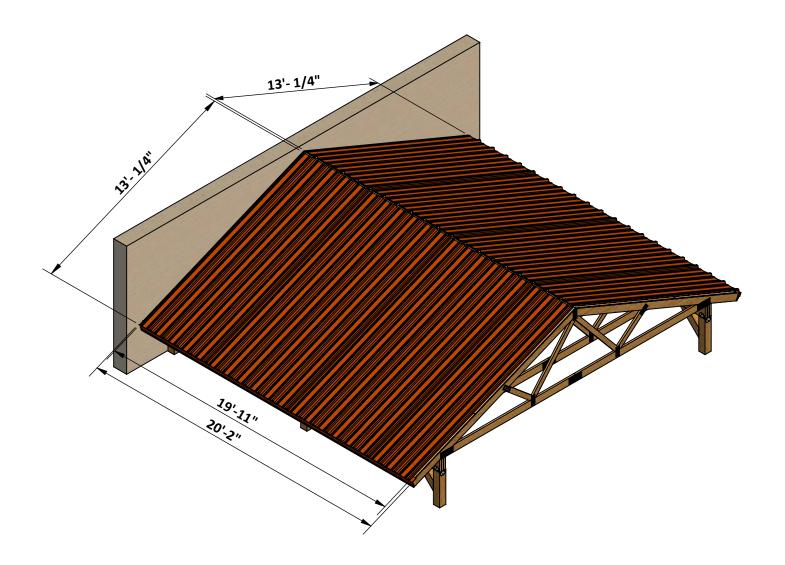

#### **Metal Roof Assembly**

- **5.1** Assemble the corrugated metal roof panels in 26'-1/2" x 19'-11" roof area.
- **5.2** Assemble the eave flashing EF-3 according to node 1 below.
- **5.3** Assemble the gable rake GR-6 according to node 2 below.
- **5.4** Assemble the end wall flashing EW-1 according to node 3 below.
- **5.5** Assemble the hip cap RC-8 according to node 4 below.
- **5.6** Secure the metal roof panels, eave flashing, gable rake and high side eave and end wall flashing with #9x1-1/2 screws