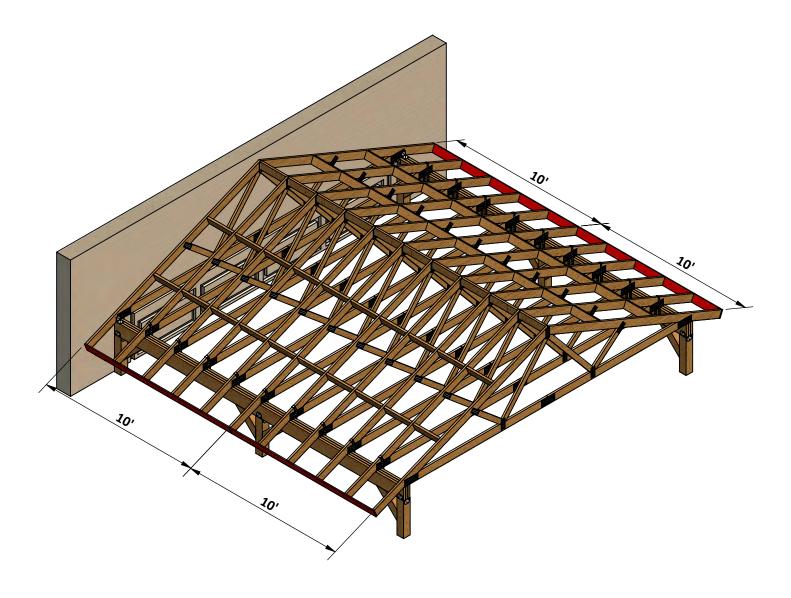

#### **Roof Assembly**

- **3.1** Assemble the 20' Residential common trusses and secure with corner bracer, H16 hurricane tie with 1" wood screw,
- **3.2** Secure all ridge board and blocking board with 2" wood screw

### **Fascias Assembly**

- **4.1** Assemble the fascias using 1 x 6 lumber.
- **4.2** Secure the fascias with 2" wood screws.