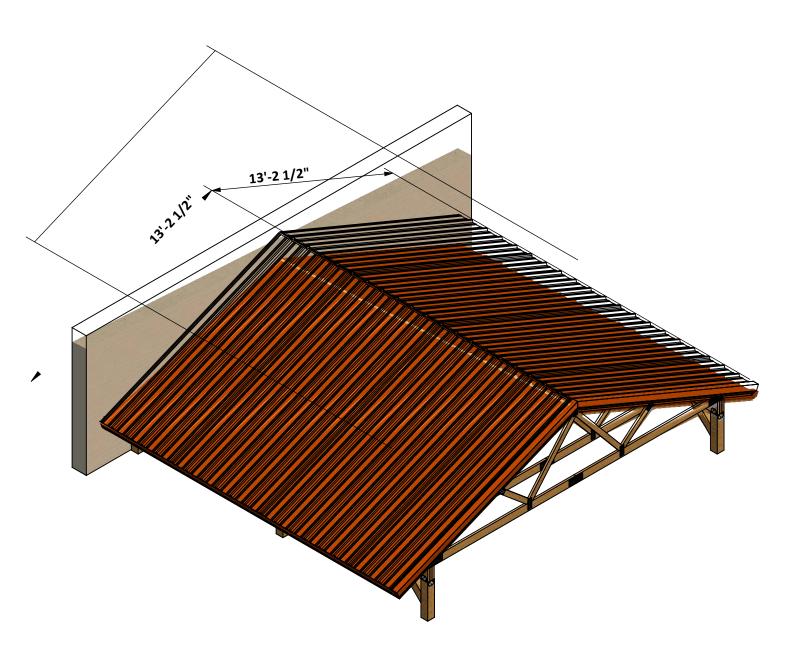

n trusses and secure with corner bracer, H16 hurricane tie with 1" wood screw,
- **3.2** Secure all ridge board and blocking board with 2" wood screw



### **Fascias Assembly**

- **4.1** Assemble the fascias using 1 x 6 lumber.
- **4.2** Secure the fascias with 2" wood screws.



#### **Metal Roof Assembly**

- **5.1** Assemble the corrugated metal roof panels in 26'-1/2" x 19'-11" roof area.
- **5.2** Assemble the eave flashing EF-3 according to node 1 below.
- **5.3** Assemble the gable rake GR-6 according to node 2 below.
- **5.4** Assemble the end wall flashing EW-1 according to node 3 below.
- **5.5** Assemble the hip cap RC-8 according to node 4 below.
- **5.6** Secure the metal roof panels, eave flashing, gable rake and high side eave and end wall flashing with #9x1-1/2 screws





#### **Final Touches**

Now that your carport is all done, you are ready to decorate it any way you want using your favorite paint, stain, or preservative.



# Free vs. Premium Plan: What's the Difference?

We offer both free and premium versions of our detailed shed plans, designed to fit your needs and budget. Check out the table below to see the key differences and choose the plan that's right for you:

| Features                      | Free Plan | Premium Plan  |
|-------------------------------|-----------|---------------|
| Steps Count                   | 10        | 20            |
| Illustrations per Step        | Limited   | Every Step    |
| Print Ready Format            | X         | ✓             |
| Step-by-Step Instructions     | Basic     | Comprehensive |
| Full Material