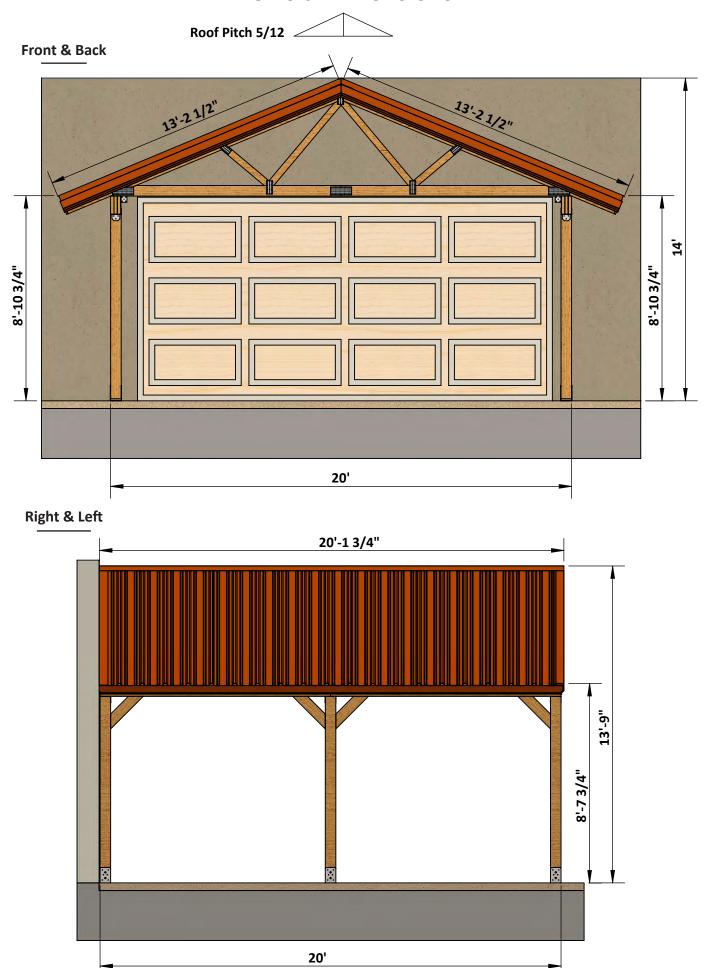

|

Try Premium Risk-Free

30-day refund policy with no questions asked.

### a Gable a Shopping List

| Lumber (6 x 6)                         | Pcs       | 8   | 8'                 |
|----------------------------------------|-----------|-----|--------------------|
| Lumber (2 x 6)                         | Pcs       | 10  | 10'                |
| Lumber (1 x 6)                         | Pcs       | 4   | 10'                |
| LVL (2 x10)                            | Pcs       | 6   | 20'                |
| 20'Residential common truss 5/12 pitch | Pcs       | 11  | 20'                |
| OSB 1/2"                               | Pcs       | 20  | 8' x 4'            |
| Corrugated Metal Roof Panel            | Square ft | 520 | 26'-1/2" x 19'-11" |

#### **Size & Dimensions**



#### **Model View**



#### **Post Installation**

- **1.1** Install the right side and left side posts using 6 x 6 lumber.
- **1.2** Secure the post with metal post base with 3" wood screws and Hexabolt 5/8-18x6.5x1.75,hexanut 5/8,washer.



#### **Headers and Cross braces assembly**

- 2.1 Assemble the headers using 3 x 2 x 10 LVL secure with 4" screws and cross braces using 6 x 6 lumber
- **2.2** Secure all headers with post cap using 3" wood screws and cross braces with 5" wood screws and the header end to the wall with corner bracer with concrete anchor and plastic dowels.



#### **Roof Assembly**

- **3.1** Assemble the 20' Residential common trusses and secure with corner bracer, H16 hurricane tie with 1" wood screw,
- **3.2** Secure all ridge board and blocking board with 2" woo