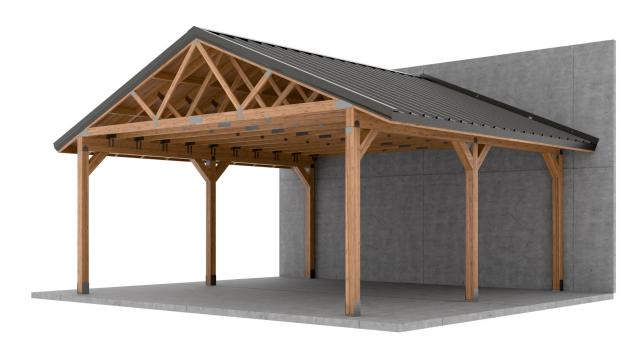

Fascias Assembly**

- **4.1** Assemble the fascias using 1 x 6 lumber.
- **4.2** Secure the fascias with 2" wood screws.



#### **Metal Roof Assembly**

- **5.1** Assemble the corrugated metal roof panels in 26'-1/2" x 19'-11" roof area.
- **5.2** Assemble the eave flashing EF-3 according to node 1 below.
- **5.3** Assemble the gable rake GR-6 according to node 2 below.
- **5.4** Assemble the end wall flashing EW-1 according to node 3 below.
- **5.5** Assemble the hip cap RC-8 according to node 4 below.
- **5.6** Secure the metal roof panels, eave flashing, gable rake and high side eave and end wall flashing with #9x1-1/2 screws





#### **Final Touches**

Now that your carport is all done, you are ready to decorate it any way you want using your favorite paint, stain, or preservative.



# Free vs. Premium Plan: What's the Difference?

We offer both free and premium versions of our detailed shed plans, designed to fit your needs and budget. Check out the table below to see the key differences and choose the plan that's right for you:

| Features                      | Free Plan | Premium Plan  |
|-------------------------------|-----------|---------------|
| Steps Count                   | 10        | 20            |
| Illustrations per Step        | Limited   | Every Step    |
| Print Ready Format            | X         | ✓             |
| Step-by-Step Instructions     | Basic     | Comprehensive |
| Full Materials & Cutting List | X         | ✓             |
| Additional Illustrations      | X         | ✓             |
| Additional Blueprints         | X         | ✓