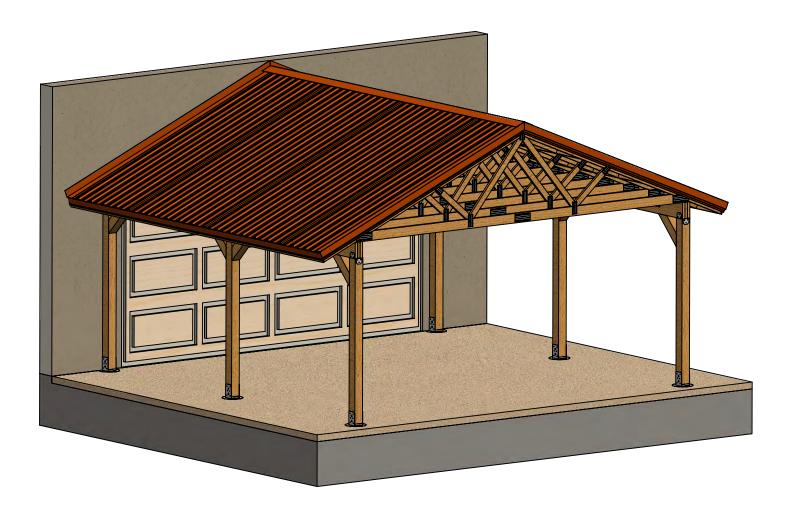

#### **Roof Assembly**

- **3.1** Assemble the 20' Residential common trusses and secure with corner bracer, H16 hurricane tie with 1" wood screw,
- **3.2** Secure all ridge board and blocking board with 2" wood screw

### **Fascias Assembly**

- **4.1** Assemble the fascias using 1 x 6 lumber.
- **4.2** Secure the fascias with 2" wood screws.

#### **Metal Roof Assembly**

- **5.1** Assemble the corrugated metal roof panels in 26'-1/2" x 19'-11" roof area.
- **5.2** Assemble the eave flashing EF-3 according to node 1 below.
- **5.3** Assemble the gable rake GR-6 according to node 2 below.
- **5.4** Assemble the end wall flashing EW-1 according to node 3 below.
- **5.5** Assemble the hip cap RC-8 according to node 4 below.
- **5.6** Secure the metal roof panels, eave flashing, gable rake and high side eave and end wall flashing with #9x1-1/2 screws