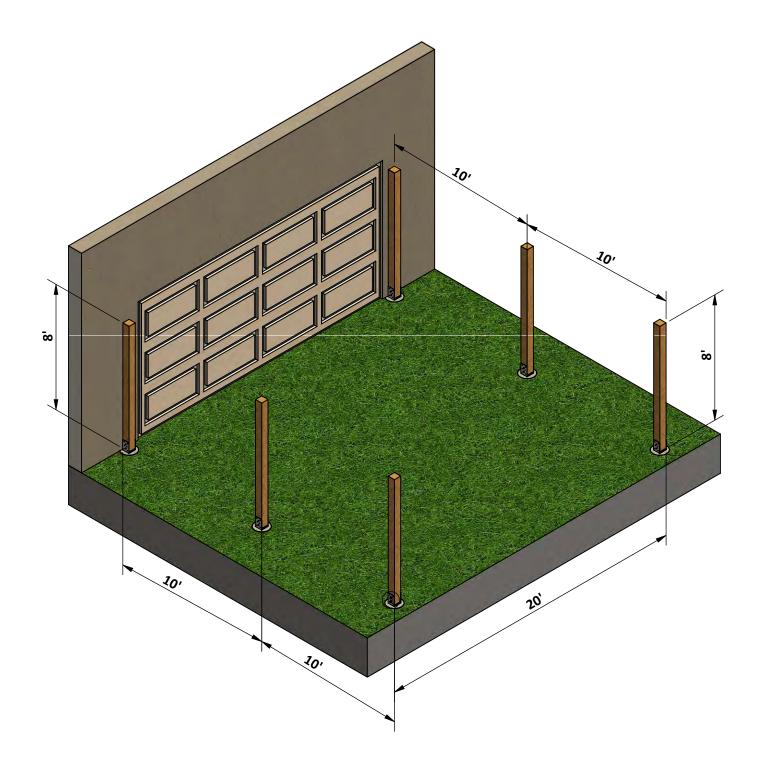

#### **Post Installation**

- **1.1** Install the right side and left side posts using 6 x 6 lumber.
- **1.2** Secure the post with metal post base with 3" wood screws and Hexabolt 5/8-18x6.5x1.75,hexanut 5/8,washer.