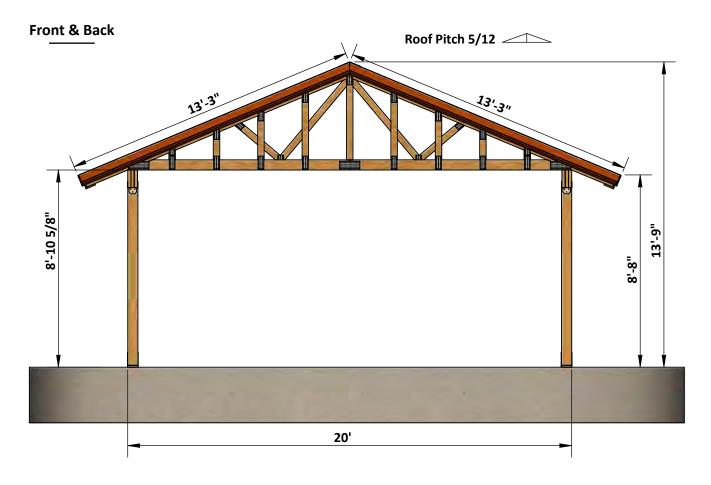

|
| Technical Support             | X         | ✓             |

Try Premium Risk-Free

30-day refund policy with no questions asked.

### 20' x 20' Two Car Carport Plan Shopping List

| Lumber (6 x 6)                         | Pcs | 8  | 8'      |
|----------------------------------------|-----|----|---------|
| Lumber (2 x 6)                         | Pcs | 20 | 8'      |
| Lumber (1 x 6)                         | Pcs | 4  | 12'     |
| Lumber (1 x 6)                         | Pcs | 4  | 10'     |
| LVL (2 x10)                            | Pcs | 6  | 22'     |
| 20'Residential common truss 5/12 pitch | Pcs | 10 | 20'     |
| 20' Residential End truss 5/12 pitch   | Pcs | 2  | 20'     |
| OSB 1/2"                               | Pcs | 22 | 8' x 4' |

#### **Size & Dimensions**





#### **Model View**



#### **Post Installation**

- **1.1** Install the posts using 6 x 6 lumber.
- **1.2** Secure the post with metal post base with bolt and 3" wood screws.



#### **Headers and Cross braces assembly**

- **2.1** Assemble the headers using 2 x 10 LVL secure with 3" screws and cross braces using 6 x 6 lumber
- **2.2** Secure all Headers with post cap using 3" wood screws and cross braces with 5" wood screws.



#### **Roof Assembly**

- **3.1** Assemble the 20' Residential common trusses and end truss and secure with corner brace, hurricane tie with 1" wood screw,
- **3.2** Secure all ridge board and blocking board with 2" wood screw



### **Fascias Assembly**

- **4.1** Assemble the fascias using 1 x 6 lumber.
- **4.2** Secure the fascias with 2" wood screws.



##