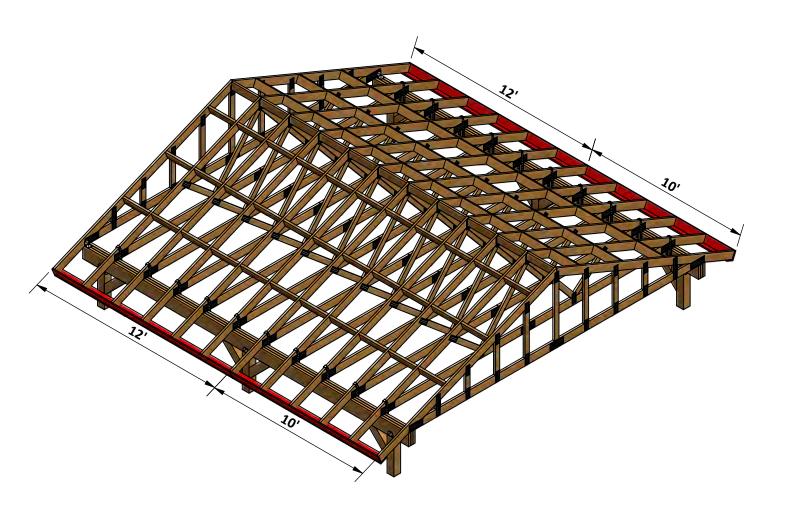

#### **Roof Assembly**

- **3.1** Assemble the 20' Residential common trusses and end truss and secure with corner brace, hurricane tie with 1" wood screw,
- **3.2** Secure all ridge board and blocking board with 2" wood screw

#### **Metal Roof Assembly**

- **5.1** Assemble the PBR panels in 26'-3" x 21'-11" roof area.
- **5.2** Assemble the eave flashing EF-3 according to node 1 below.
- **5.3** Assemble the gable rake GR-6 according to node 2 below.
- **5.4** Assemble the Hip cap RC-8 according to node 3 below.
- 5.5 Secure the PBR panels, eave flashing, gable rake and high side eave with #9x1-1/2