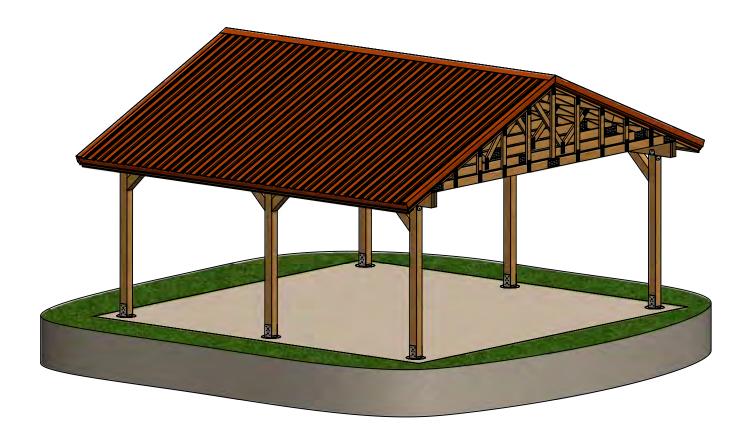

upport             | X         | ✓             |

Try Premium Risk-Free

30-day refund policy with no questions asked.

### 20' x 20' Two Car Carport Plan Shopping List

| Lumber (6 x 6)                         | Pcs | 8  | 8'      |
|----------------------------------------|-----|----|---------|
| Lumber (2 x 6)                         | Pcs | 20 | 8'      |
| Lumber (1 x 6)                         | Pcs | 4  | 12'     |
| Lumber (1 x 6)                         | Pcs | 4  | 10'     |
| LVL (2 x10)                            | Pcs | 6  | 22'     |
| 20'Residential common truss 5/12 pitch | Pcs | 10 | 20'     |
| 20' Residential End truss 5/12 pitch   | Pcs | 2  | 20'     |
| OSB 1/2"                               | Pcs | 22 | 8' x 4' |

#### **Size & Dimensions**





#### **Model View**



#### **Post Installation**

- **1.1** Install the posts using 6 x 6 lumber.
- **1.2** Secure the post with metal post base with bolt and 3" wood screws.



#### **Headers and Cross braces assembly**

- **2.1** Assemble the headers using 2 x 10 LVL secure with 3" screws and cross braces using 6 x 6 lumber
- **2.2** Secure all Headers with post cap using 3" wood screws and cross braces with 5" wood screws.



#### **Roof Assembly**

- **3.1** Assemble the 20' Residential common trusses and end truss and secure with corner brace, hurricane tie with 1" wood screw,
- **3.2** Secure all ridge board and blocking board with 2" wood screw



### **Fascias Assembly**

- **4.1** Assemble the fascias using 1 x 6 lumber.
- **4.2** Secure the fascias with 2" wood screws.



#### **Metal Roof Assembly*