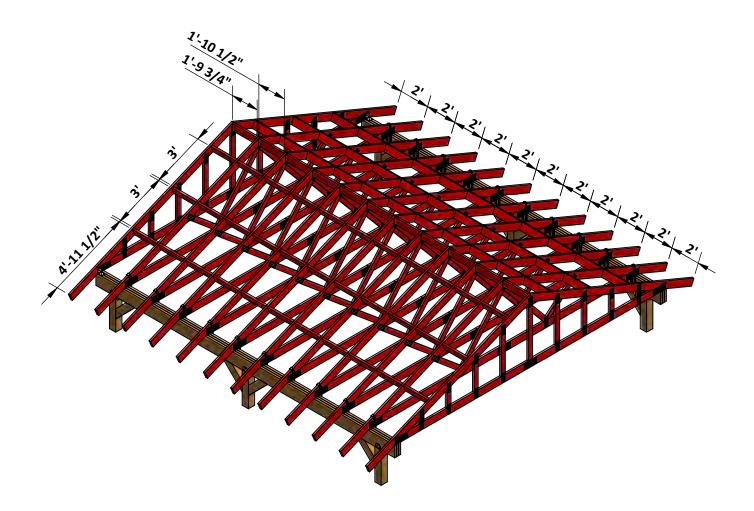

#### **Roof Assembly**

- **3.1** Assemble the 20' Residential common trusses and end truss and secure with corner brace, hurricane tie with 1" wood screw,
- **3.2** Secure all ridge board and blocking board with 2" wood screw

### **Fascias Assembly**

- **4.1** Assemble the fascias using 1 x 6 lumber.
- **4.2** Secure the fascias with 2" wood screws.