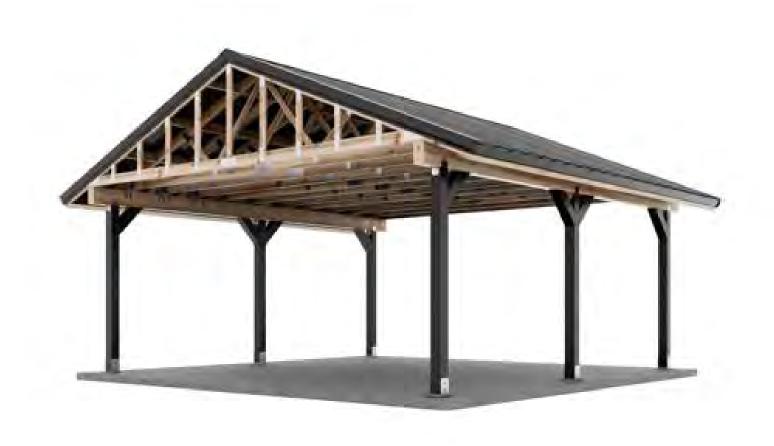

## Craftcamp



20' x 20' Two Car Carport Plan

# Free vs. Premium Plan: What's the Difference?

We offer both free and premium versions of our detailed shed plans, designed to fit your needs and budget. Check out the table below to see the key differences and choose the plan that's right for you:

| Features                      | Free Plan | Premium Plan  |
|-------------------------------|-----------|---------------|
| Steps Count                   | 10        | 20            |
| Illustrations per Step        | Limited   | Every Step    |
| Print Ready Format            | X         | ✓             |
| Step-by-Step Instructions     | Basic     | Comprehensive |
| Full Materials & Cutting List | X         | ✓             |
| Additional Illustrations      | X         | ✓             |
| Additional Bluep