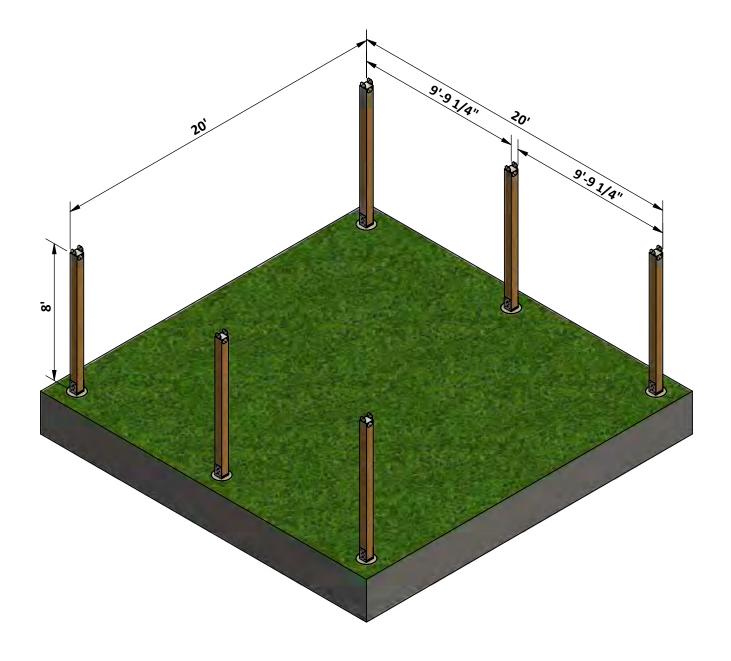

#### **Size & Dimensions**

#### **Model View**

#### **Post Installation**

- **1.1** Install the posts using 6 x 6 lumber.
- **1.2** Secure the post with metal post base with bolt and 3" wood screws.