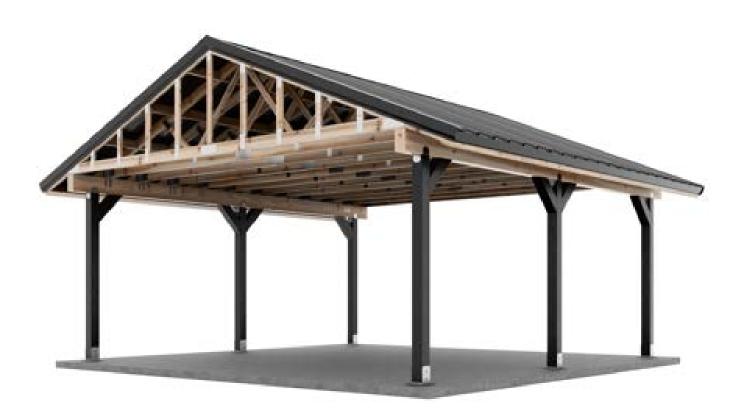

corner brace, hurricane tie with 1" wood screw,
- **3.2** Secure all ridge board and blocking board with 2" wood screw



### **Fascias Assembly**

- **4.1** Assemble the fascias using 1 x 6 lumber.
- **4.2** Secure the fascias with 2" wood screws.



#### **Metal Roof Assembly**

- **5.1** Assemble the PBR panels in 26'-3" x 21'-11" roof area.
- **5.2** Assemble the eave flashing EF-3 according to node 1 below.
- **5.3** Assemble the gable rake GR-6 according to node 2 below.
- **5.4** Assemble the Hip cap RC-8 according to node 3 below.
- 5.5 Secure the PBR panels, eave flashing, gable rake and high side eave with #9x1-1/2

screw



#### **Final Touches**

Now that your carport is all done, you are ready to decorate it any way you want using your favorite paint, stain, or preservative.



# Free vs. Premium Plan: What's the Difference?

We offer both free and premium versions of our detailed shed plans, designed to fit your needs and budget. Check out the table below to see the key differences and choose the plan that's right for you:

| Features                      | Free Plan | Premium Plan  |
|-------------------------------|-----------|---------------|
| Steps Count                   | 10        | 20            |
| Illustrations per Step        | Limited   | Every Step    |
| Print Ready Format            | X         | ✓             |
| Step-by-Step Instructions     | Basic     | Comprehensive |
| Full Materials & Cutting List | X         | ✓             |
| Additional Illustrations      | X         | ✓             |
| Additional Blueprints         | X         | ✓