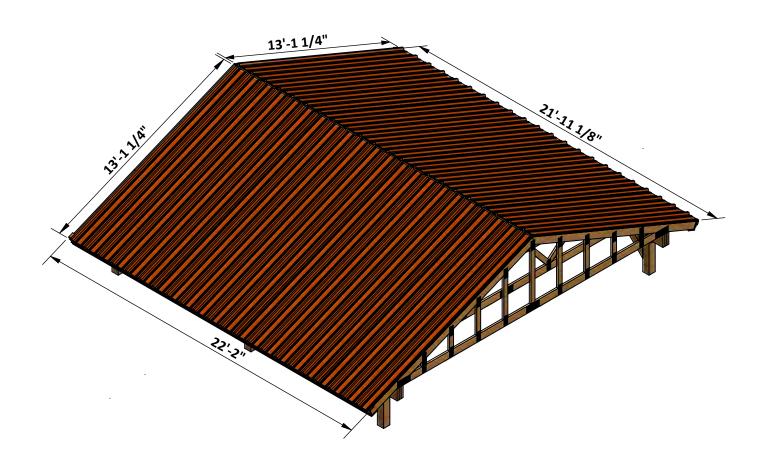

od screws and cross braces with 5" wood screws.



#### **Roof Assembly**

- **3.1** Assemble the 20' Residential common trusses and end truss and secure with corner brace, hurricane tie with 1" wood screw,
- **3.2** Secure all ridge board and blocking board with 2" wood screw



### **Fascias Assembly**

- **4.1** Assemble the fascias using 1 x 6 lumber.
- **4.2** Secure the fascias with 2" wood screws.



#### **Metal Roof Assembly**

- **5.1** Assemble the PBR panels in 26'-3" x 21'-11" roof area.
- **5.2** Assemble the eave flashing EF-3 according to node 1 below.
- **5.3** Assemble the gable rake GR-6 according to node 2 below.
- **5.4** Assemble the Hip cap RC-8 according to node 3 below.
- 5.5 Secure the PBR panels, eave flashing, gable rake and high side eave with #9x1-1/2

screw



#### **Final Touches**

Now that your carport is all done, you are ready to decorate it any way you want using your favorite paint, stain, or preservative.



# Free vs. Premium Plan: What's the Difference?

We offer both free and premium versions of our detailed shed plans, designed to fit your needs and budget. Check out the table below to see the key differences and choose the plan that's right for you:

| Features                      | Free Plan | Premium Plan  |
|-------------------------------|-----------|---------------|
| Steps Count                   | 10        | 20            |
| Illustrations per Step        | Limited   | Every Step    |
| Print Ready Format            | X         | ✓             |
| Step-by-Step Instructions     | Basic     | Comprehensive |
| Full Material