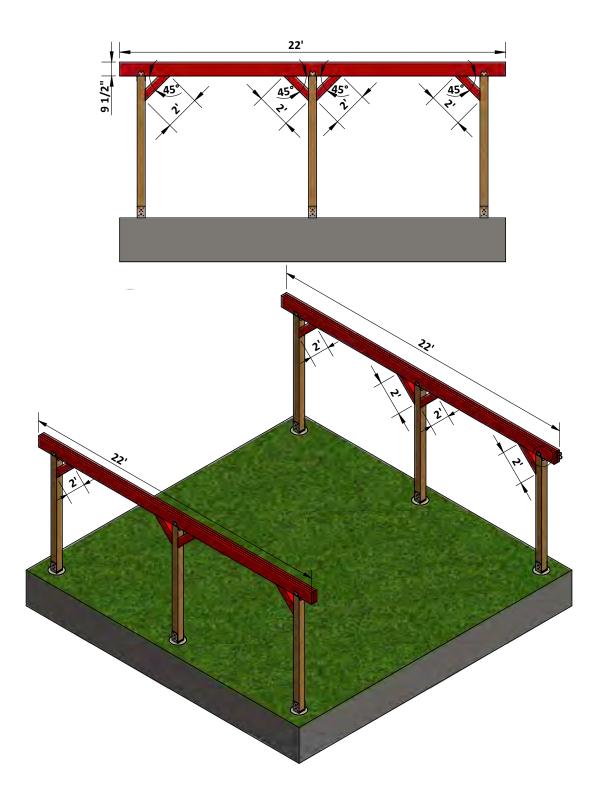

#### **Headers and Cross braces assembly**

- **2.1** Assemble the headers using 2 x 10 LVL secure with 3" screws and cross braces using 6 x 6 lumber
- **2.2** Secure all Headers with post cap using 3" wood screws and cross braces with 5" wood screws.