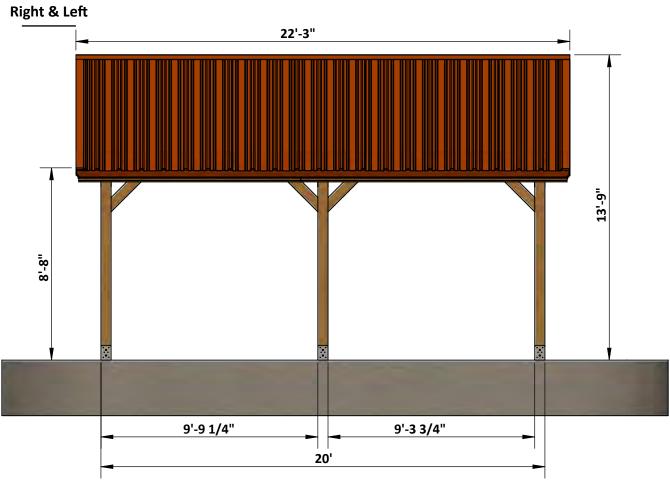

|
| Technical Support             | X         | ✓             |

Try Premium Risk-Free

30-day refund policy with no questions asked.

### 20' x 20' Two Car Carport Plan Shopping List

| Lumber (6 x 6)                         | Pcs | 8  | 8'      |
|----------------------------------------|-----|----|---------|
| Lumber (2 x 6)                         | Pcs | 20 | 8'      |
| Lumber (1 x 6)                         | Pcs | 4  | 12'     |
| Lumber (1 x 6)                         | Pcs | 4  | 10'     |
| LVL (2 x10)                            | Pcs | 6  | 22'     |
| 20'Residential common truss 5/12 pitch | Pcs | 10 | 20'     |
| 20' Residential End truss 5/12 pitch   | Pcs | 2  | 20'     |
| OSB 1/2"                               | Pcs | 22 | 8' x 4' |

#### **Size & Dimensions**





#### **Model View**



#### **Post Installation**

- **1.1** Install the posts using 6 x 6 lumber.
- **1.2** Secure the post with metal post base with bolt and 3" wood screws.



#### **Headers and Cross braces assembly**

- **2.1** Assemble the headers using 2 x 10 LVL secure with 3" screws and cross braces using 6 x 6 lumber
- **2.2** Secure all Headers with post cap using 3" wood screws and cross braces with 5" wood screws.



#### **Roof Assembly**

- **3.1** Assemble the 20' Residential common trusses and end truss and secure with corner brace, hurricane tie with 1" wood screw,
- **3.2** Secure all ridge board and blocking board with 2" wood screw



### **Fascias Assembly**

- **4.1** Assemble the fascias using 1 x 6 lumber.
- **4.2** Secure the fascias with 2" wood screws.



####