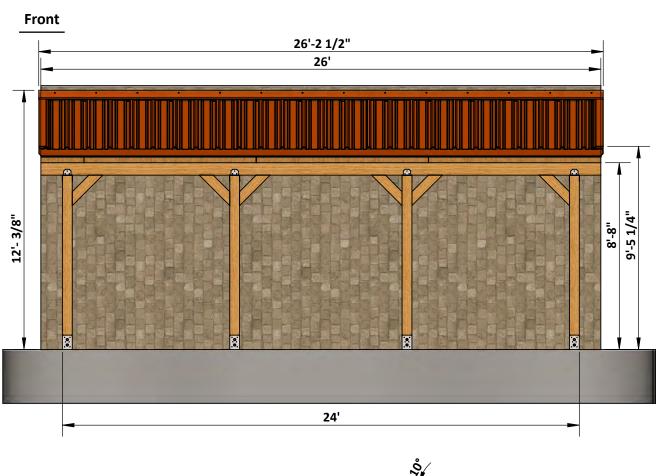

|
| Fastening Elements List       | X         | ✓             |
| Technical Support             | X         | ✓             |

### Try Premium Risk-Free

30-day refund policy with no questions asked.

# 12' x 24' Lean to Carport Shopping List

| Lumber (6 x 6)              | Pcs       | 4   | 8'           |
|-----------------------------|-----------|-----|--------------|
| Lumber (6 x 6)              | Pcs       | 2   | 6'           |
| LVL (2 x 10)                | Pcs       | 4   | 26'          |
| Lumber (2 x 8)              | Pcs       | 14  | 14'          |
| Common Wood Board (1 x 8)   | Pcs       | 4   | 8'           |
| OSB 1/2"                    | Pcs       | 14  | 8' x 4'      |
| Corrugated metal roof panel | Square ft | 339 | 26' x 13'-2" |

# **Size & Dimensions**





# **Model View**



### **Post Installation**

- **1.1** Install the posts using 6 x 6 lumber.
- **1.2** Secure the post with metal post base with 3" wood screws and Hexabolt
- 1-8x8x2.5,hexanut1-8,washer.



## **Headers on The Posts Assembly**

**2.1** Assemble the headers on the posts using 3  $\times$  2  $\times$  10 LVL secure with 5" screws.

**2.2** Secure all the Headers with post cap using 5" wood screws.



# Wall Beam Assembly

**3.1** Assemble wall beam using 2 x 10 LVL and secure with 1/2"x 5 1/2" hex nut wedge expansion anchors.



# **Cross Braces assembly**

- **4.1** Assemble the cross braces using 6 x 6 lumber
- **4.2** Secure the cross braces with 5" wood screws.



## **Roof Assembly**

- **5.1** Assemble the rafters using 2 x 8 Lumber and fascias using 1 x 8 commo