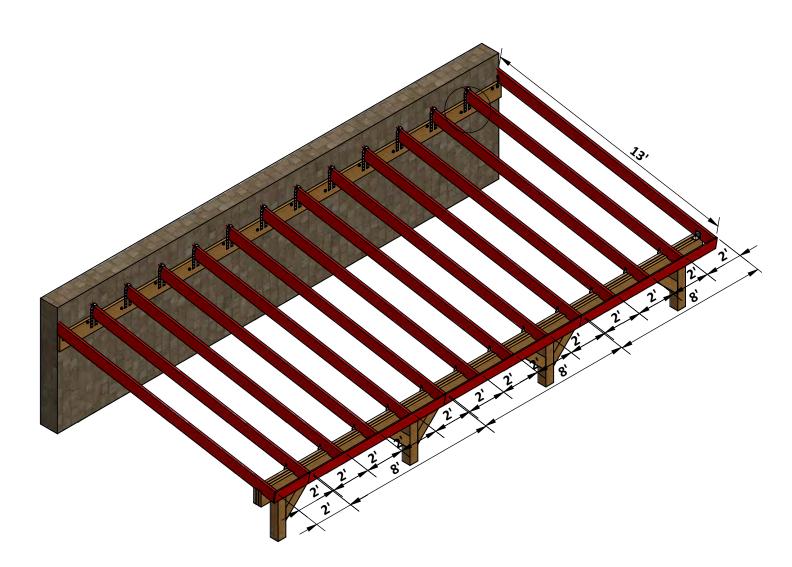

# **Size & Dimensions**

# 12' x 24' Lean to Carport Shopping List

| Lumber (6 x 6)              | Pcs       | 4   | 8'           |
|-----------------------------|-----------|-----|--------------|
| Lumber (6 x 6)              | Pcs       | 2   | 6'           |
| LVL (2 x 10)                | Pcs       | 4   | 26'          |
| Lumber (2 x 8)              | Pcs       | 14  | 14'          |
| Common Wood Board (1 x 8)   | Pcs       | 4   | 8'           |
| OSB 1/2"                    | Pcs       | 14  | 8' x 4'      |
| Corrugated metal roof panel | Square ft | 339 | 26' x 13'-2" |