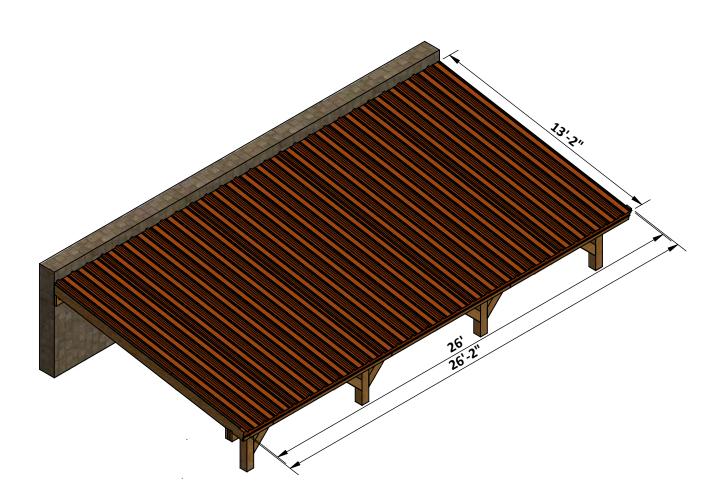

# **Size & Dimensions**

# 12' x 24' Lean to Carport Shopping List

| Lumber (6 x 6)              | Pcs       | 4   | 8'           |
|-----------------------------|-----------|-----|--------------|
| Lumber (6 x 6)              | Pcs       | 2   | 6'           |
| LVL (2 x 10)                | Pcs       | 4   | 26'          |
| Lumber (2 x 8)              | Pcs       | 14  | 14'          |
| Common Wood Board (1 x 8)   | Pcs       | 4   | 8'           |
| OSB 1/2"                    | Pcs       | 14  | 8' x 4'      |
| Corrugated metal roof panel | Square ft | 339 | 26' x 13'-2" |