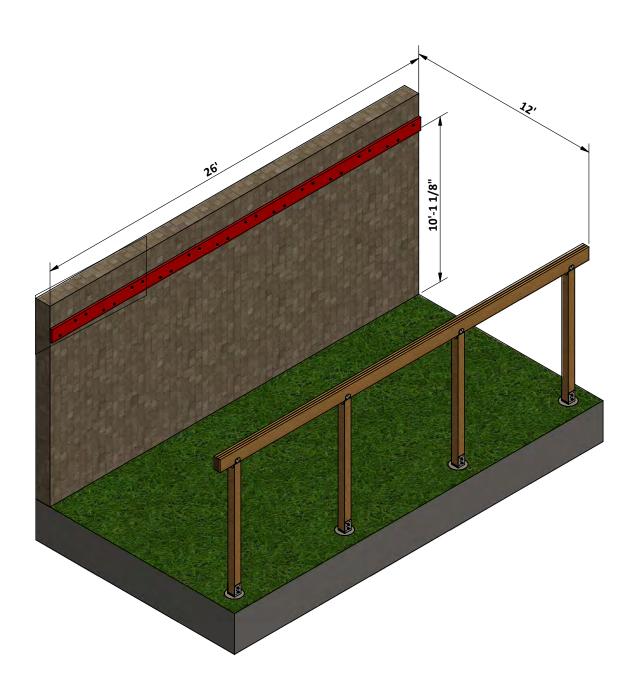

# Wall Beam Assembly

**3.1** Assemble wall beam using 2 x 10 LVL and secure with 1/2"x 5 1/2" hex nut wedge expansion anchors.

## **Roof Assembly**

- **5.1** Assemble the rafters using 2 x 8 Lumber and fascias using 1 x 8 common wood board.
- **5.2** Secure rafters with hurricane tie H16, Hurricane tie 2.5A, Hurricane tie 1A and corner bracer LS50 with 1"wood screws.
- **5.3** Secure the fascias with 2" wood screws.