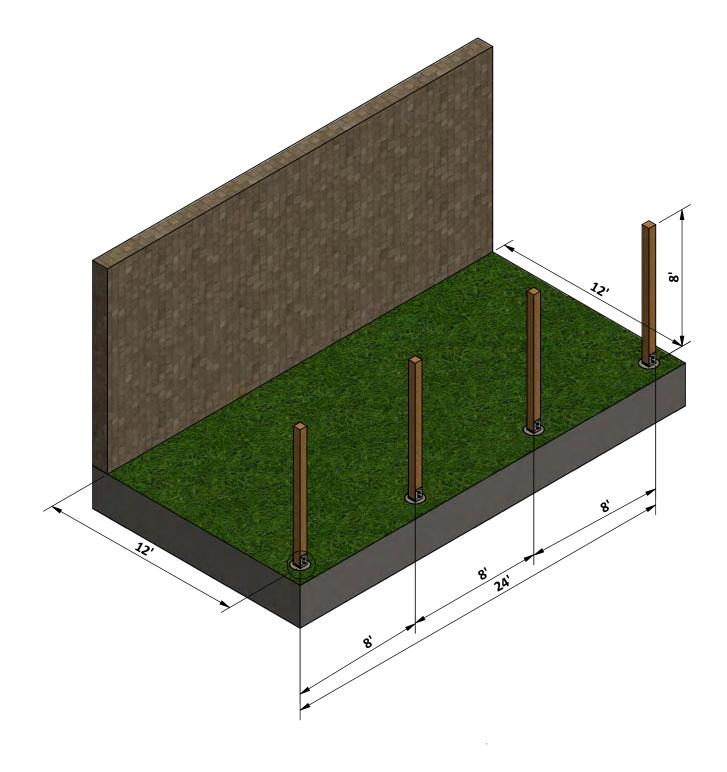

# **Size & Dimensions**

### **Post Installation**

- **1.1** Install the posts using 6 x 6 lumber.
- **1.2** Secure the post with metal post base with 3" wood screws and Hexabolt
- 1-8x8x2.5,hexanut1-8,washer.