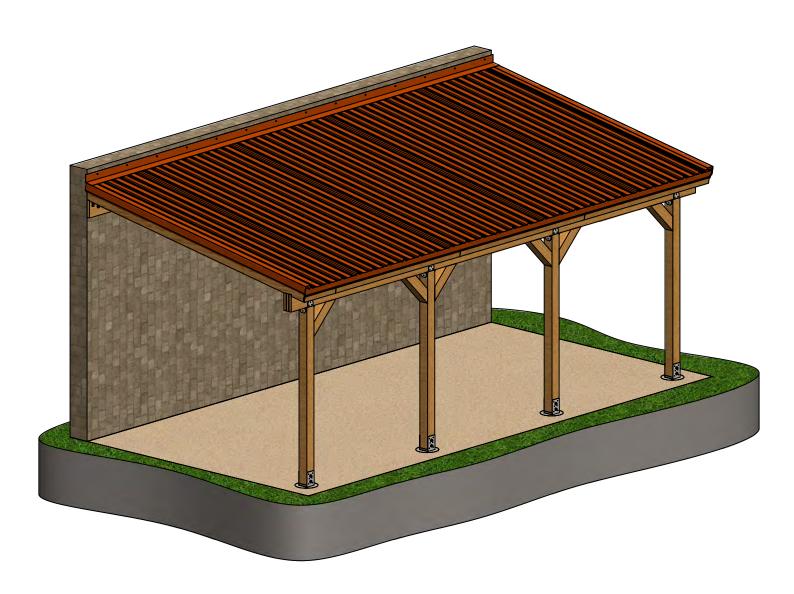

g Elements List       | X         | ✓             |
| Technical Support             | X         | ✓             |

### Try Premium Risk-Free

30-day refund policy with no questions asked.

# 12' x 24' Lean to Carport Shopping List

| Lumber (6 x 6)              | Pcs       | 4   | 8'           |
|-----------------------------|-----------|-----|--------------|
| Lumber (6 x 6)              | Pcs       | 2   | 6'           |
| LVL (2 x 10)                | Pcs       | 4   | 26'          |
| Lumber (2 x 8)              | Pcs       | 14  | 14'          |
| Common Wood Board (1 x 8)   | Pcs       | 4   | 8'           |
| OSB 1/2"                    | Pcs       | 14  | 8' x 4'      |
| Corrugated metal roof panel | Square ft | 339 | 26' x 13'-2" |

# **Size & Dimensions**





# **Model View**



### **Post Installation**

- **1.1** Install the posts using 6 x 6 lumber.
- **1.2** Secure the post with metal post base with 3" wood screws and Hexabolt
- 1-8x8x2.5,hexanut1-8,washer.



## **Headers on The Posts Assembly**

**2.1** Assemble the headers on the posts using 3  $\times$  2  $\times$  10 LVL secure with 5" screws.

**2.2** Secure all the Headers with post cap using 5" wood screws.



# Wall Beam Assembly

**3.1** Assemble wall beam using 2 x 10 LVL and secure with 1/2"x 5 1/2" hex nut wedge expansion anchors.



# **Cross Braces assembly**

- **4.1** Assemble the cross braces using 6 x 6 lumber
- **4.2** Secure the cross braces with 5" wood screws.



## **Roof Assembly**

- **5.1** Assemble the rafters using 2 x 8 Lumber and fascias using 1 x 8 common wood board.
- **5.2*