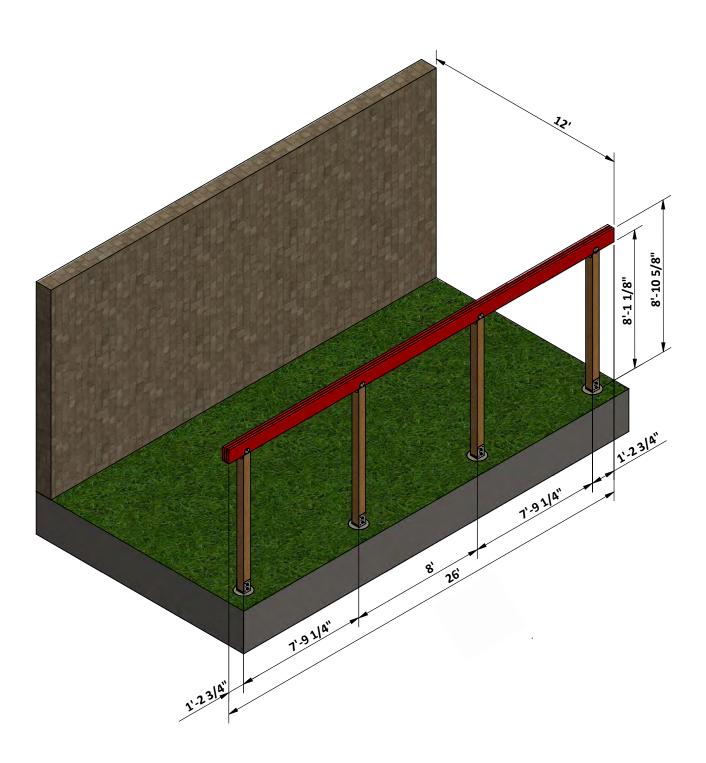

## **Headers on The Posts Assembly**

**2.1** Assemble the headers on the posts using 3  $\times$  2  $\times$  10 LVL secure with 5" screws.

**2.2** Secure all the Headers with post cap using 5" wood screws.

# Wall Beam Assembly

**3.1** Assemble wall beam using 2 x 10 LVL and secure with 1/2"x 5 1/2" hex nut wedge expansion anchors.