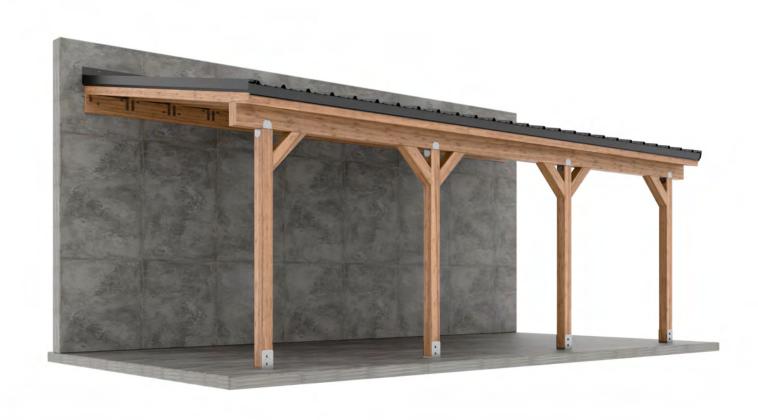

cane tie 2.5A, Hurricane tie 1A and corner bracer LS50 with 1"wood screws.
- **5.3** Secure the fascias with 2" wood screws.



#### **Metal Roof Assembly**

- **6.1** Assemble the Corrugated metal roof panel in 26' x 13'-2" roof area.
- **6.2** Assemble the eave flashing EF-3 according to node 1 below.
- **6.3** Assemble the gable rake GR-6 according to node 2 below.
- **6.4** Assemble the end wall flashing EW-1 according to node 3 below.
- **6.5** Secure the Corrugated metal roof panels, eave flashing, gable rake and end wall flashing with #9x1-1/2 screw and #12x1-1/2 screw
- **6.6** Add exterior sealant between wall and flashing.



### **Final Touches**

Now that your carport is all done, you are ready to decorate it any way you want using your favorite paint, stain, or preservative.



# Free vs. Premium Plan: What's the Difference?

We offer both free and premium versions of our detailed shed plans, designed to fit your needs and budget. Check out the table below to see the key differences and choose the plan that's right for you:

| Features                      | Free Plan | Premium Plan  |
|-------------------------------|-----------|---------------|
| Steps Count                   | 10        | 20            |
| Illustrations per Step        | Limited   | Every Step    |
| Print Ready Format            | X         | ✓             |
| Step-by-Step Instructions     | Basic     | Comprehensive |
| Full Materials & Cutting List | X         | ✓             |
| Additional Illustrations      | X         | ✓             |
| Additional Blueprints         | X         | ✓