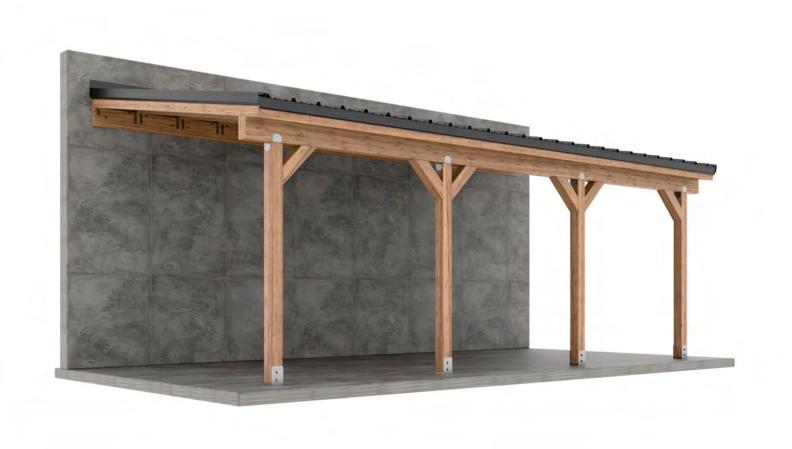

# Craftcamp



12' x 24' Lean to Carport Plan

# Free vs. Premium Plan: What's the Difference?

We offer both free and premium versions of our detailed shed plans, designed to fit your needs and budget. Check out the table below to see the key differences and choose the plan that's right for you:

| Features                      | Free Plan | Premium Plan  |
|-------------------------------|-----------|---------------|
| Steps Count                   | 10        | 20            |
| Illustrations per Step        | Limited   | Every Step    |
| Print Ready Format            | X         | ✓             |
| Step-by-Step Instructions     | Basic     | Comprehensive |
| Full Materials & Cutting List | X         | ✓             |
| Additional Illustrations      | X         | ✓             |
| Additional Bluep