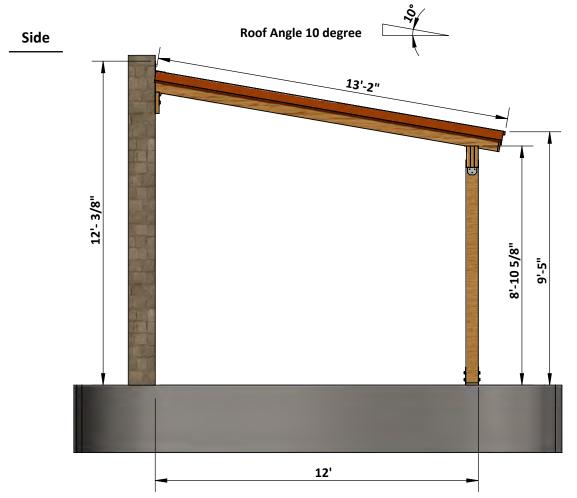

|
| Fastening Elements List       | X         | ✓             |
| Technical Support             | X         | ✓             |

### Try Premium Risk-Free

30-day refund policy with no questions asked.

# 12' x 24' Lean to Carport Shopping List

| Lumber (6 x 6)              | Pcs       | 4   | 8'           |
|-----------------------------|-----------|-----|--------------|
| Lumber (6 x 6)              | Pcs       | 2   | 6'           |
| LVL (2 x 10)                | Pcs       | 4   | 26'          |
| Lumber (2 x 8)              | Pcs       | 14  | 14'          |
| Common Wood Board (1 x 8)   | Pcs       | 4   | 8'           |
| OSB 1/2"                    | Pcs       | 14  | 8' x 4'      |
| Corrugated metal roof panel | Square ft | 339 | 26' x 13'-2" |

# **Size & Dimensions**





# **Model View**



### **Post Installation**

- **1.1** Install the posts using 6 x 6 lumber.
- **1.2** Secure the post with metal post base with 3" wood screws and Hexabolt
- 1-8x8x2.5,hexanut1-8,washer.



## **Headers on The Posts Assembly**

**2.1** Assemble the headers on the posts using 3  $\times$  2  $\times$  10 LVL secure with 5" screws.

**2.2** Secure all the Headers with post cap using 5" wood screws.



# Wall Beam Assembly

**3.1** Assemble wall beam using 2 x 10 LVL and secure with 1/2"x 5 1/2" hex nut wedge expansion anchors.



# **Cross Braces assembly**

- **4.1** Assemble the cross braces using 6 x 6 lumber
- **4.2** Secure the cross braces with 5" wood screws.



## **Roof Assembly**

- **5.1** Assemble the rafters using 2 x 8 Lumber and fascias using 1 x 8 common