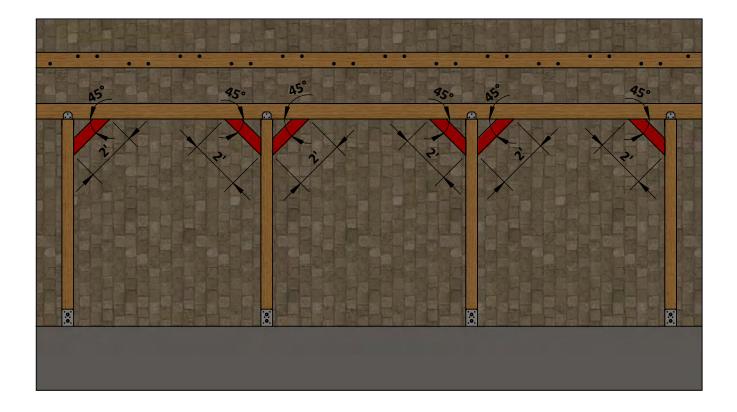

# **Cross Braces assembly**

- **4.1** Assemble the cross braces using 6 x 6 lumber
- **4.2** Secure the cross braces with 5" wood screws.